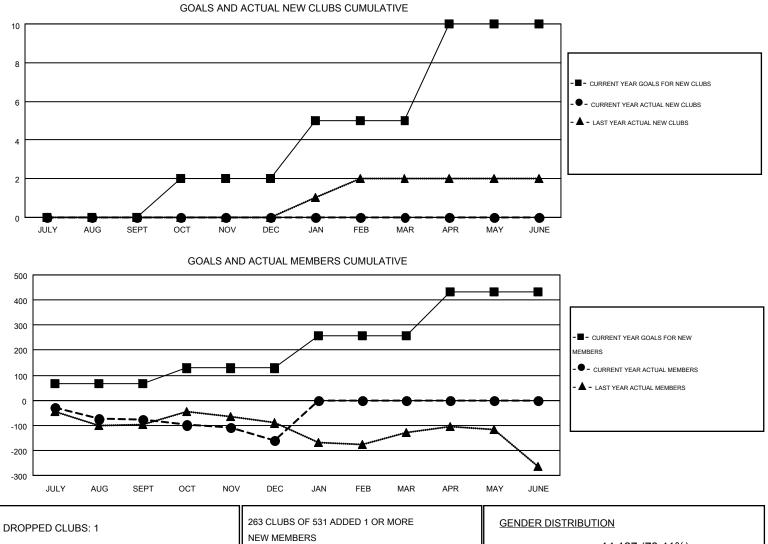

## GMT: JUDY HANKOM

| GMT | CA  | 1 |
|-----|-----|---|
| OWN | UR. | 1 |

| Clubs<br>RESULTS FOR 2016-2017 |   |   |   | Members<br>RESULTS FOR 2016-2017 |               |     |     |         |                  |
|--------------------------------|---|---|---|----------------------------------|---------------|-----|-----|---------|------------------|
|                                |   |   |   |                                  |               |     |     | QUARTER | NEW CLUB<br>GOAL |
| JULY/AUG/SEPT                  | 0 | 0 | 0 | 0                                | JULY/AUG/SEPT | 67  | 338 | 416     | -78              |
| OCT/NOV/DEC                    | 2 | 0 | 1 | -1                               | OCT/NOV/DEC   | 61  | 356 | 438     | -82              |
| JAN/FEB/MAR                    | 3 | 0 | 0 | 0                                | JAN/FEB/MAR   | 131 | 0   | 0       | 0                |
| APR/MAY/JUNE                   | 5 | 0 | 0 | 0                                | APR/MAY/JUNE  | 172 | 0   | 0       | 0                |